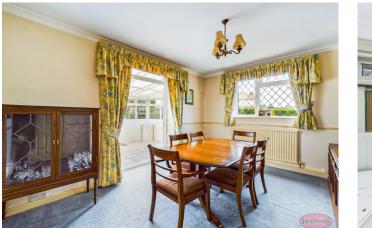

Bedroom One 10' 5'' x 10' 9'' (3.17m x 3.27m)

Bedroom Two 13' 0'' x 9' 10'' (3.96m x 2.99m)

Bathroom 8' 4'' x 6' 8'' (2.54m x 2.03m)

Dining Room 13' 8'' x 9' 11'' (4.16m x 3.02m)

Suosinod

Mayfair Cashel House, London, W1U 3JT **0870 112 7099**  christchurch@denisons.com