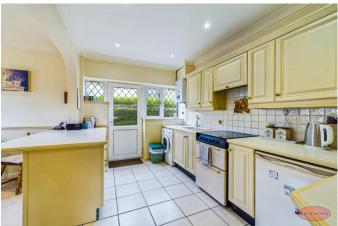

Entrance hall 7' 6'' x 4' 5'' (2.28m x 1.35m)

Living Room 13' 0'' x 12' 4'' (3.96m x 3.76m)

Kitchen 11' 4'' x 7' 6'' (3.45m x 2.28m)

Kitchen/Breakfast Room 7' 9'' x 9' 6'' (2.36m x 2.89m)

Hallway 7' 3'' x 6' 8'' (2.21m x 2.03m)