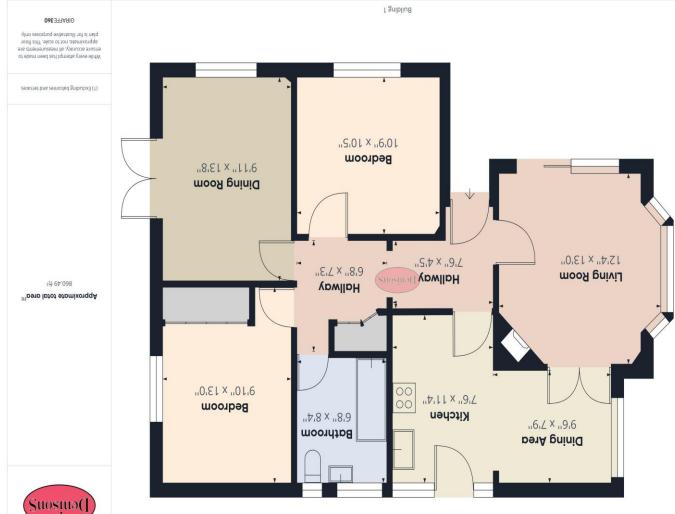

Entrance hall 7' 6'' x 4' 5'' (2.28m x 1.35m)

Living Room 13' 0'' x 12' 4'' (3.96m x 3.76m)

Kitchen 11' 4'' x 7' 6'' (3.45m x 2.28m)

Kitchen/Breakfast Room 7' 9'' x 9' 6'' (2.36m x 2.89m)

Hallway 7' 3'' x 6' 8'' (2.21m x 2.03m)

Bedroom One 10' 5'' x 10' 9'' (3.17m x 3.27m)

Bedroom Two 13' 0'' x 9' 10'' (3.96m x 2.99m)

Bathroom 8' 4'' x 6' 8'' (2.54m x 2.03m)

Dining Room 13' 8'' x 9' 11'' (4.16m x 3.02m)

Suosinod

Mayfair Cashel House, London, W1U 3JT **0870 112 7099**  christchurch@denisons.com