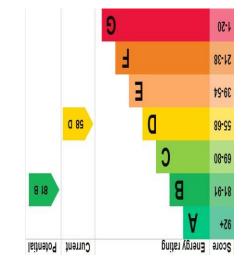

## 23 Stanpit Christchurch, Dorset, BH23 3LR

## £589,950

This two double bedroom bungalow is situated close to local amenities and Stanpit marsh nature reserve.

The internal accommodation comprises of a good sized entrance hall, living room, spacious kitchen/dining area, two great sized double bedrooms, family bathroom and a separate dining room which leads out onto the conservatory.