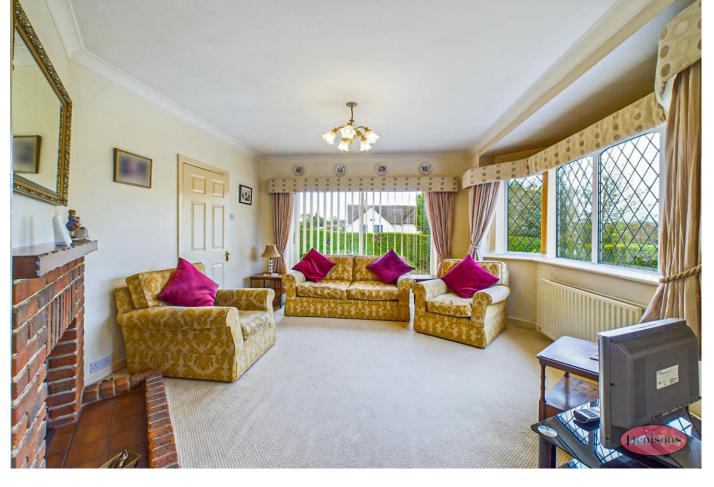

## £589,950

This two double bedroom bungalow is situated close to local amenities and Stanpit marsh nature reserve.

The internal accommodation comprises of a good sized entrance hall, living room, spacious kitchen/dining area, two great sized double bedrooms, family bathroom and a separate dining room which leads out onto the conservatory.

Entrance hall 7' 6'' x 4' 5'' (2.28m x 1.35m)

Living Room 13' 0'' x 12' 4'' (3.96m x 3.76m)

Kitchen 11' 4'' x 7' 6'' (3.45m x 2.28m)

Kitchen/Breakfast Room 7' 9'' x 9' 6'' (2.36m x 2.89m)

Hallway 7' 3'' x 6' 8'' (2.21m x 2.03m)