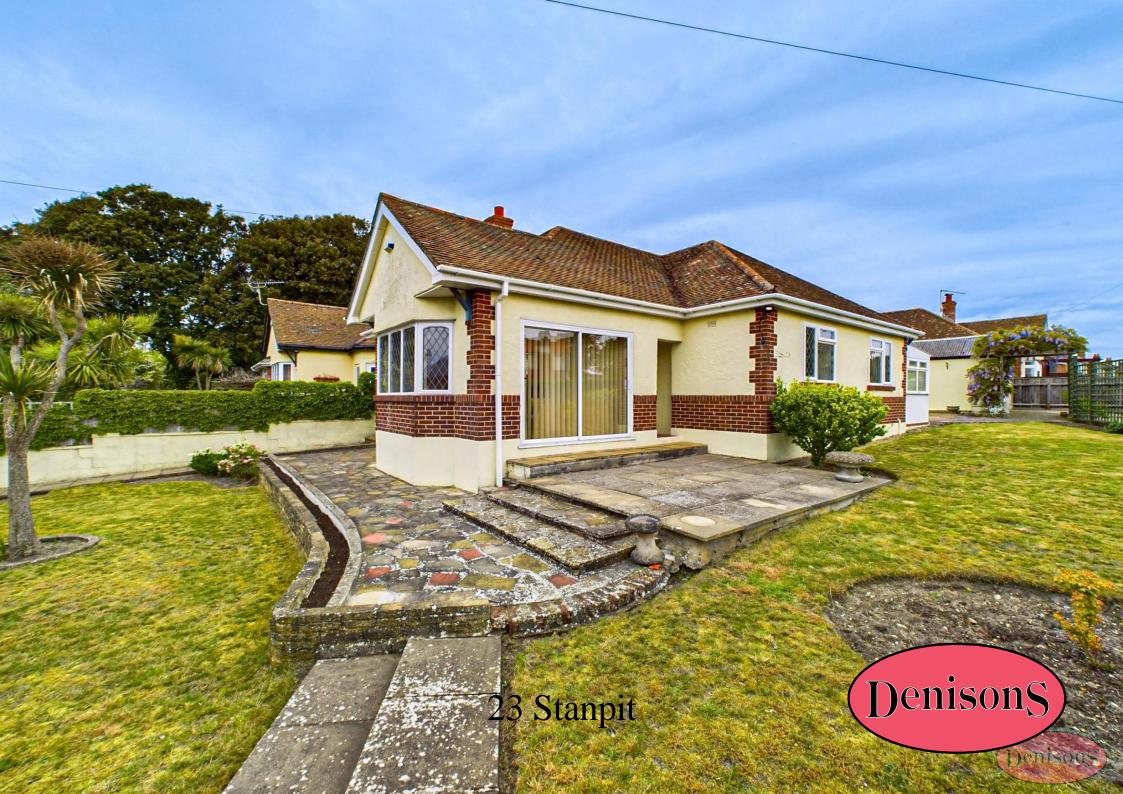

## 23 Stanpit Christchurch, Dorset, BH23 3LR

## £589,950

This two double bedroom bungalow is situated close to local amenities and Stanpit marsh nature reserve.

The internal accommodation comprises of a good sized entrance hall, living room, spacious kitchen/dining area, two great sized double bedrooms, family bathroom and a separate dining room which leads out onto the conservatory.

This property benefits from sitting on a stunning corner plot which gives ample outside space. Further benefits include off-road parking, large garage and huge potential throughout.

An internal viewing is strongly advised to fully appreciate the opportunity on offer. NO FORWARD CHAIN.