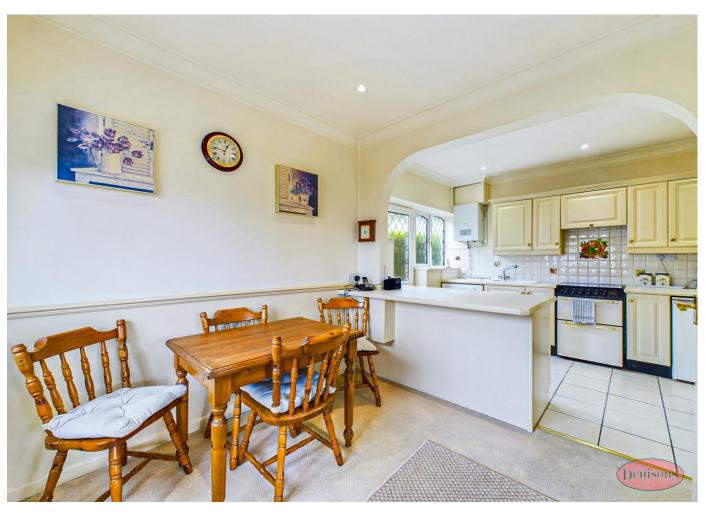

Entrance hall 7' 6'' x 4' 5'' (2.28m x 1.35m)

Living Room 13' 0'' x 12' 4'' (3.96m x 3.76m)

Kitchen 11' 4'' x 7' 6'' (3.45m x 2.28m)

Kitchen/Breakfast Room 7' 9'' x 9' 6'' (2.36m x 2.89m)

Hallway 7' 3'' x 6' 8'' (2.21m x 2.03m)