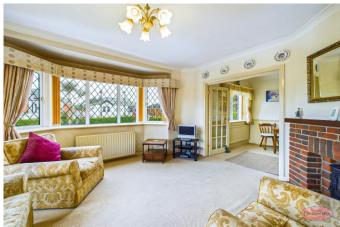

Entrance hall 7' 6'' x 4' 5'' (2.28m x 1.35m)

Living Room 13' 0'' x 12' 4'' (3.96m x 3.76m)

Kitchen 11' 4'' x 7' 6'' (3.45m x 2.28m)

Kitchen/Breakfast Room 7' 9'' x 9' 6'' (2.36m x 2.89m)

Hallway 7' 3'' x 6' 8'' (2.21m x 2.03m)